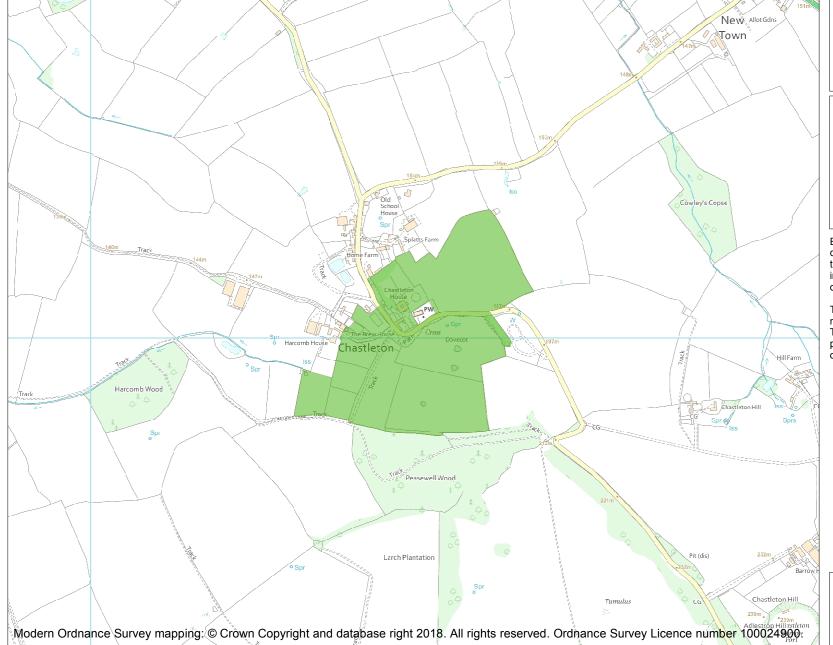

This is an A4 sized map and should be printed full size at A4 with no page scaling set.

Name: CHASTLETON HOUSE

Heritage Category:

Park and Garden

1001090

||\*

List Entry No :

Grade:

County: Oxfordshire, Gloucestershire

District: West Oxfordshire, Cotswold

Parish: Chastleton, Adlestrop

Each official record of a registered garden or other land contains a map. The map here has been translated from the official map and that process may have introduced inaccuracies. Copies of maps that form part of the official record can be obtained from Historic England.

This map was delivered electronically and when printed may not be to scale and may be subject to distortions. The map and grid references are for identification purposes only and must be read in conjunction with other information in the record.

**List Entry NGR:** SP 24853 28982

**Map Scale:** 1:10000

Print Date: 22 July 2024

HistoricEngland.org.uk